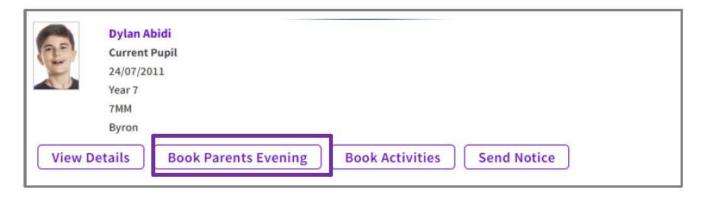

## When bookings open:

- A notice will appear on the homepage—click it.
- Or go to your child's profile and click Book Parents Evening.
- Select available times (green), click to book, and add a note if needed.
- Export appointments to PDF or Excel.
- Screenshot: Parent Evening Booking Grid