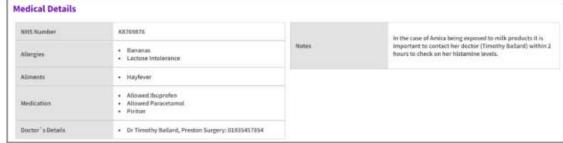

## 8. Day - Book Online Forms & Permissions

Complete forms directly from the portal:

- Emergency contact updates
- Medical and trip consent
- ICT/Photo use agreements

These appear in the Forms or Data Review section of your child's profile.

- Screenshot: Example Consent Form Interface
  - 1. Go to Daybook > "relevant section"
  - 2. Select Add New Entry.
  - Use the filters to search for the person/people that you are adding the Daybook.
- Click on the arrows to move your selected person to the right-hand box (the single arrows move one person at a time and the double arrows move the whole group).
- 5. Complete the Daybook template.
- Once the template is complete click on Save to remain on the page and enable additional fields (eg attachments) or click on Save and Close to leave the page.