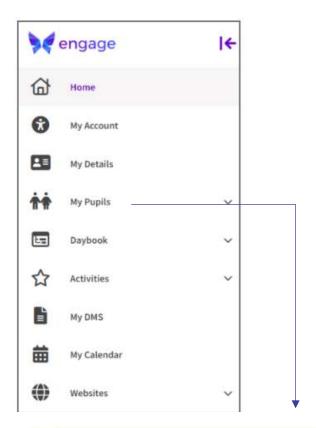

## 3. Navigating the Parent Portal (Desktop & Mobile)

The homepage includes tiles and menus:

- My Pupils: Access child profiles with academic info.
- My Details: Update your contact info or request changes.
- Calendar, Documents, Notices, and more.

Use the  $\equiv$  icon (top left) to expand the menu.

Mobile users can use the Engage App available in app stores.

Screenshot: Portal Homepage with Menu Expanded