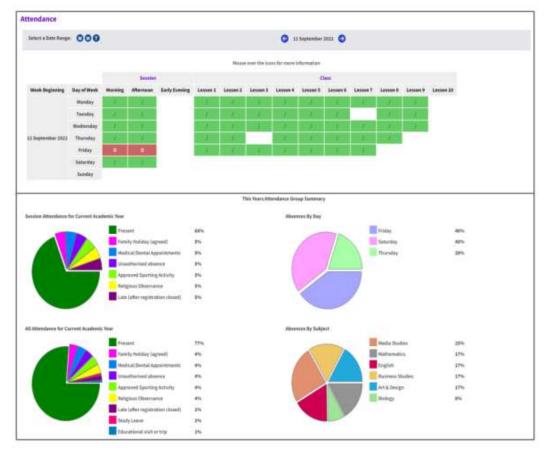

## From your child's profile:

- Attendance: View daily/session/class records and pie charts.
- · Daybook: Shows incidents, awards, and first aid records.
- House Points: Filter positive behaviour entries by date.
- Screenshot: Attendance Pie Chart or Daybook Entry