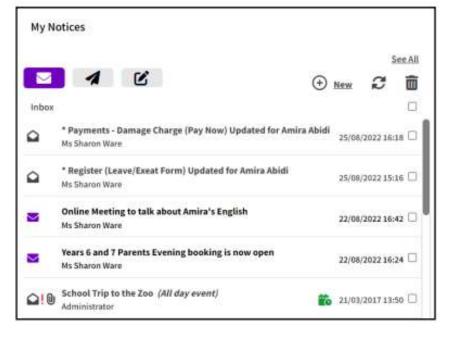

## 7. Communicating with Teachers and the School

- · Open the Notices section to view school messages.
- · Click on a notice to read, reply, or forward.
- · You can also attach documents when responding.
- Screenshot: Message/Notice View

## When bookings open:

- A notice will appear on the homepage—click it.
- Or go to your child's profile and click Book Parents Evening.
- Select available times (green), click to book, and add a note if needed.
- Export appointments to PDF or Excel.
- Screenshot: Parent Evening Booking Grid