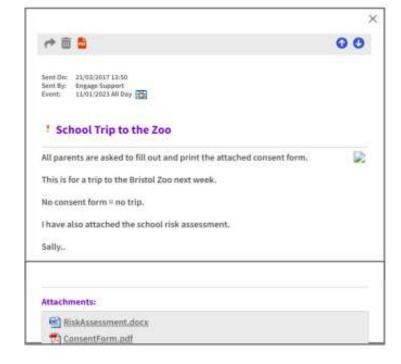

## 8. Day - Book Online Forms & Permissions

Complete forms directly from the portal:

- Emergency contact updates
- Medical and trip consent
- ICT/Photo use agreements

These appear in the Forms or Data Review section of your child's profile.

- Screenshot: Example Consent Form Interface
  - 1. Go to Daybook > "relevant section"
  - 2. Select Add New Entry.
  - Use the filters to search for the person/people that you are adding the Daybook.
- Click on the arrows to move your selected person to the right-hand box (the single arrows move one person at a time and the double arrows move the whole group).
- 5. Complete the Daybook template.
- Once the template is complete click on Save to remain on the page and enable additional fields (eg attachments) or click on Save and Close to leave the page.