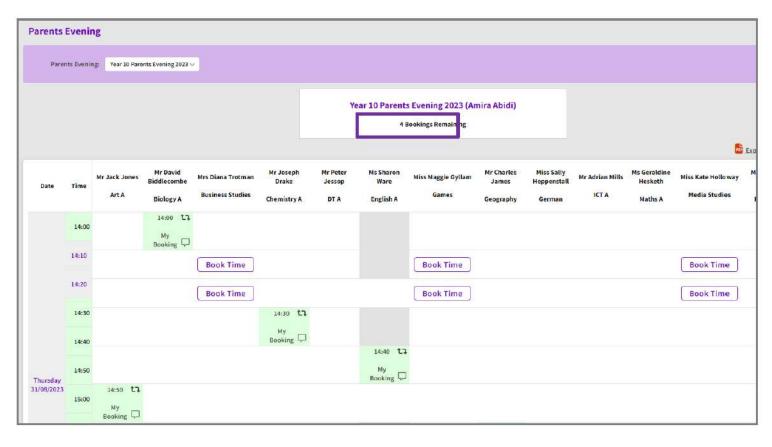

## 9. Booking Parent-Teacher Appointments

## When bookings open:

- A notice will appear on the homepage—click it.
- Or go to your child's profile and click Book Parents Evening.
- Select available times (green), click to book, and add a note if needed.
- Export appointments to PDF or Excel.
- Screenshot: Parent Evening Booking Grid