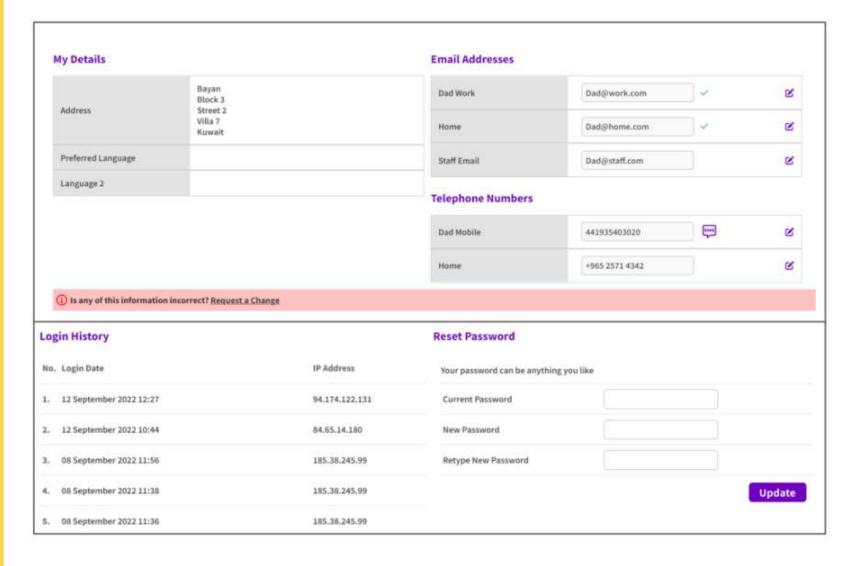

## 11. Updating Contact Information

## Visit My Details:

- Edit your phone, email, and home address.
- Request corrections for your child's info too.
- Reset your password or check login history.

Screenshot: My Details Edit View