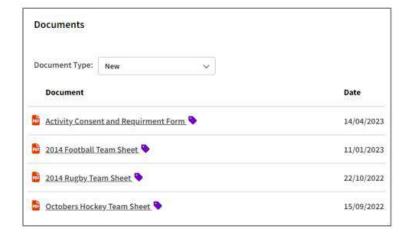

## 6. Reviewing Reports and Documents

- Access Academic Reports under your child's profile.
- View reports by term or assessment period.
- Easily download or print to PDF.

The **Documents** section displays documents that the school has published for you to view. Click on a document title to view it. Documents can be saved and printed.