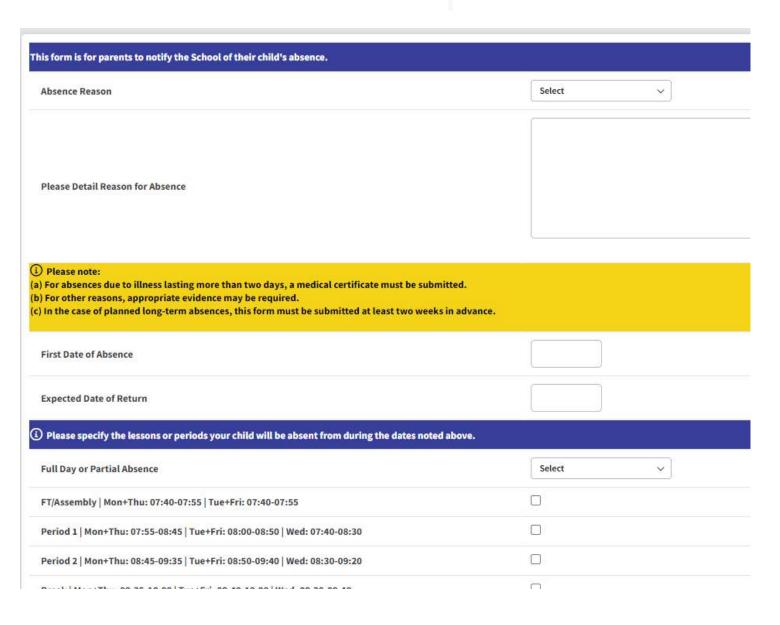

## 8. Day - Book Online Forms & Permissions

Complete forms directly from the portal:

- Emergency contact updates
- Medical and trip consent
- ICT/Photo use agreements

These appear in the Forms or Data Review section of your child's profile.

- Screenshot: Example Consent Form Interface
  - 1. Go to Daybook > "relevant section"
  - 2. Select Add New Entry.
  - Use the filters to search for the person/people that you are adding the Daybook.
- Click on the arrows to move your selected person to the right-hand box (the single arrows move one person at a time and the double arrows move the whole group).
- 5. Complete the Daybook template.
- Once the template is complete click on Save to remain on the page and enable additional fields (eg attachments) or click on Save and Close to leave the page.