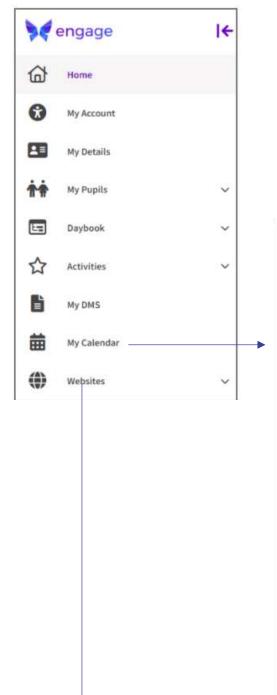

## 3. Navigating the Parent Portal (Desktop & Mobile)

The homepage includes tiles and menus:

- My Pupils: Access child profiles with academic info.
- My Details: Update your contact info or request changes.
- Calendar, Documents, Notices, and more.

Use the  $\equiv$  icon (top left) to expand the menu.

Mobile users can use the Engage App available in app stores.

Screenshot: Portal Homepage with Menu Expanded

## 3. Navigating the Parent Portal (Desktop & Mobile)

**Websites** – displays links to websites that the school has set up such as the school's website, educational information sites etc.