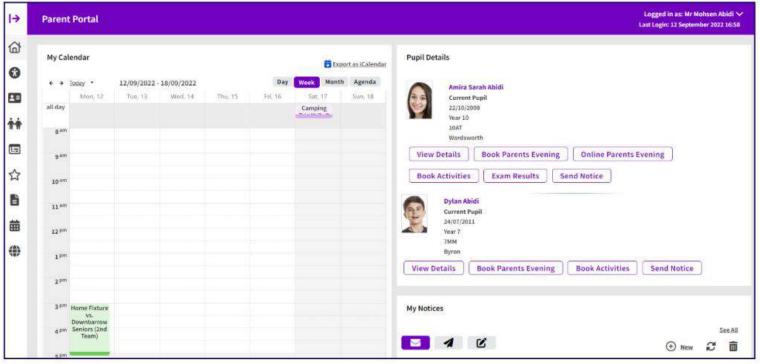

## 3. Navigating the Parent Portal (Desktop & Mobile)

The homepage includes tiles and menus:

- My Pupils: Access child profiles with academic info.
- My Details: Update your contact info or request changes.
- Calendar, Documents, Notices, and more.

Use the  $\equiv$  icon (top left) to expand the menu.

Mobile users can use the Engage App available in app stores.

Screenshot: Portal Homepage with Menu Expanded

## 4. Viewing Your Child's Records

- Go to My Pupils, select your child.
- Click on Timetables to see weekly classes and activities.
- You can export the timetable to PDF.

## From your child's profile:

- Attendance: View daily/session/class records and pie charts.
- · Daybook: Shows incidents, awards, and first aid records.
- House Points: Filter positive behaviour entries by date.
- Screenshot: Attendance Pie Chart or Daybook Entry

## 6. Reviewing Reports and Documents

- Access Academic Reports under your child's profile.
- View reports by term or assessment period.
- Easily download or print to PDF.

The **Documents** section displays documents that the school has published for you to view. Click on a document title to view it. Documents can be saved and printed.

## 7. Communicating with Teachers and the School

- · Open the Notices section to view school messages.
- · Click on a notice to read, reply, or forward.
- · You can also attach documents when responding.
- Screenshot: Message/Notice View

## When bookings open:

- A notice will appear on the homepage—click it.
- Or go to your child's profile and click Book Parents Evening.
- Select available times (green), click to book, and add a note if needed.
- Export appointments to PDF or Excel.
- Screenshot: Parent Evening Booking Grid