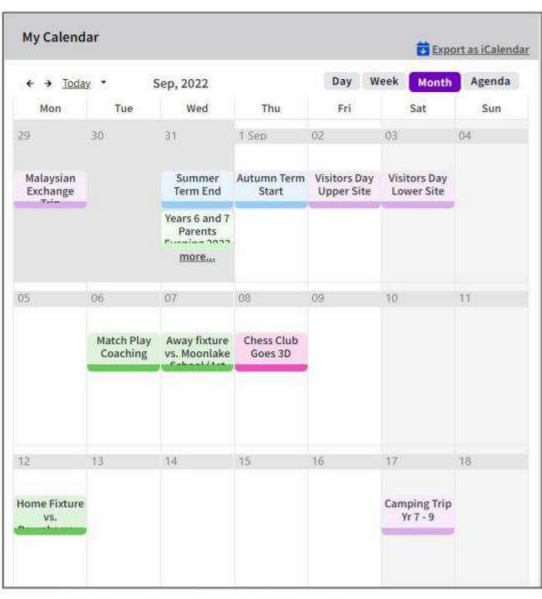

## 3. Navigating the Parent Portal (Desktop & Mobile)

The homepage includes tiles and menus:

- My Pupils: Access child profiles with academic info.
- My Details: Update your contact info or request changes.
- Calendar, Documents, Notices, and more.

Use the  $\equiv$  icon (top left) to expand the menu.

Mobile users can use the Engage App available in app stores.

Screenshot: Portal Homepage with Menu Expanded